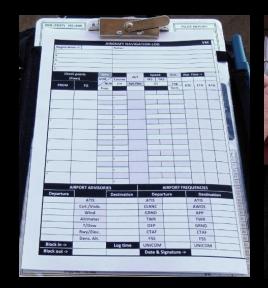

Aircraft Navigation Log is my design, it is free of charge and easy to download.

On a knee board

Quick map check

Quick Fuel check

Quick Endurance check

Save the paper and print the second page only.

|                 | NOTAMS:      | OTAMS:  |            |            |           |          |        |             |          | ist. Req                                         |           | ft             |              |              |                |            |            |            |            |              |           |                    |
|-----------------|--------------|---------|------------|------------|-----------|----------|--------|-------------|----------|--------------------------------------------------|-----------|----------------|--------------|--------------|----------------|------------|------------|------------|------------|--------------|-----------|--------------------|
| Registration -> |              |         | Notes:     |            |           |          |        |             |          |                                                  |           |                |              |              | ist. Ava       |            | ft         |            |            |              |           |                    |
| C -             |              |         |            |            |           |          |        |             |          |                                                  |           |                |              |              |                |            |            |            | LDG D      | ist. Req     |           | ft                 |
| R -             |              |         |            |            |           |          |        |             |          |                                                  |           |                |              |              | LDG Dist. Ava. |            |            | ft         |            |              |           |                    |
| A -             |              |         |            |            |           |          |        |             |          |                                                  |           |                |              | MTOW         |                |            | lbs        |            |            |              |           |                    |
| F-              |              |         |            |            |           |          |        |             |          |                                                  |           | TOW            |              |              | lbs            |            |            |            |            |              |           |                    |
| T -             |              |         |            |            |           |          |        |             |          |                                                  |           |                |              |              |                |            |            |            | CG ->      | % MAC        |           | in out             |
|                 |              | NAV     |            | ALT        | Spec      | ed D     | Dist.  | Dep. Ti     | ime ->   |                                                  | Endurance | Wi             | ind          | Clouds       |                | TC         |            | MH<br>-E   |            | Power        |           | Fuel               |
| (Fixes)         |              | VOR     | Course     | ALI        |           | TAS      |        |             |          |                                                  |           |                |              | Туре         |                |            | -E         |            |            |              |           |                    |
| FROM            | то           | NDB     | СН         | Apt. Elev. | GS        |          | Leg    | ETE         | ETA      | АТА                                              |           |                | p. °C        | Cover        | Base           | +R         | +W         | +W         | %          | MP/          | RPM       | Burned             |
|                 |              | Freq.   |            |            |           | R        | em.    |             | <u> </u> | <del>                                     </del> |           | ISA +/-        | °C           |              |                | WCA        | Var.       | Dev.       | FF         | / TQ         |           | Remain             |
| 1               |              |         |            |            |           |          |        |             |          |                                                  | 1         |                |              |              |                |            |            |            |            |              |           | 1                  |
| 2               |              |         | >          |            |           |          |        |             |          |                                                  | 2         |                |              |              |                |            |            |            |            |              |           | 2                  |
|                 |              |         |            |            |           |          |        |             |          |                                                  |           |                |              |              |                |            |            |            |            |              |           | _                  |
| 3               |              |         |            |            |           |          |        |             |          |                                                  | 3         |                |              |              |                |            |            |            |            |              |           | 3                  |
|                 |              |         | >          |            |           |          |        |             |          |                                                  |           |                |              |              |                |            |            |            |            |              |           |                    |
| 4               |              |         |            |            |           |          |        |             |          |                                                  | 4         |                |              |              |                |            |            |            |            |              |           | 4                  |
|                 |              |         | >          |            |           |          |        |             |          |                                                  |           |                |              |              |                |            |            |            |            |              |           |                    |
| 5               |              |         |            |            |           |          |        |             |          |                                                  | 5         |                |              |              |                |            |            |            |            |              |           | 5                  |
|                 |              |         | >          |            | •         |          |        |             |          |                                                  |           |                | •            |              |                |            |            |            |            |              |           |                    |
| 6               |              |         |            |            |           |          |        |             |          |                                                  | 6         |                |              |              |                |            |            |            |            |              |           | 6                  |
|                 |              |         | >          |            |           |          |        |             |          |                                                  |           |                |              |              |                |            |            |            |            |              |           |                    |
| 7               |              |         |            |            |           |          |        |             |          |                                                  | 7         |                |              |              |                |            |            |            |            |              |           | 7                  |
| 0               |              |         | >          |            |           |          |        |             |          |                                                  |           |                |              |              |                |            |            |            |            |              |           | 0                  |
| 8               |              |         |            |            |           |          |        |             |          |                                                  | 8         |                |              |              |                |            |            |            |            |              |           | 8                  |
| 9               |              |         | >          |            |           |          |        |             |          |                                                  | 9         |                |              |              |                |            |            |            |            |              |           | 9                  |
|                 |              |         |            |            |           |          |        |             |          |                                                  |           |                |              |              |                |            |            |            |            |              |           |                    |
| ΔΙΙ             | RPORT ADV    | ISORIES |            |            | Δ         | IRPORT F | FREOLU | FNCIE       | s        |                                                  | Creat     | ed by flight i | nstructor VI | adimir Milos | avljevic for   | pilots Wor | ldwide. Co | opy and us | e are free | of charge. D | ec 2017 e | dition.            |
| Departure       |              |         | Destinatio | on         | Departure |          |        | Destination |          |                                                  |           |                |              |              |                |            |            |            |            |              |           |                    |
| ,,              | ATIS         |         |            | AT         |           |          | Α      | ATIS        |          |                                                  |           |                |              |              |                |            |            |            |            |              |           |                    |
|                 | Ceil./Visib. |         |            | CLR        | CLRNC     |          | A۱     | AWOS        |          |                                                  |           |                |              |              |                |            |            |            |            |              |           |                    |
|                 | Wind         |         |            | GR         | GRND      |          | A      | APP         |          |                                                  |           |                |              |              |                |            |            |            |            |              |           |                    |
|                 | Altimeter    |         |            |            | TWR       |          | TWR    |             |          |                                                  |           |                |              |              |                |            |            |            |            |              |           |                    |
|                 | T/Dew        |         |            |            | DEP       |          | GRND   |             |          |                                                  |           |                |              |              |                |            |            |            |            |              |           |                    |
|                 | Rwy/Elev.    |         |            |            | CTAF      |          | CTAF   |             |          |                                                  |           |                |              |              |                |            |            |            |            |              |           |                    |
|                 | Dens. A      |         |            | FS         |           |          |        | FSS         |          |                                                  |           |                |              |              |                |            |            |            |            |              |           |                    |
| Block in ->     |              |         | Log time   | _          | COM       |          | _      | ICOM        |          |                                                  |           |                |              |              |                |            |            |            |            |              | _         | 71101 <b>-</b> 215 |
| Block out ->    |              |         |            | Date       | e & Sign  | ature -> |        |             |          |                                                  |           |                |              |              |                |            |            |            |            |              | S         | SKETCHE            |